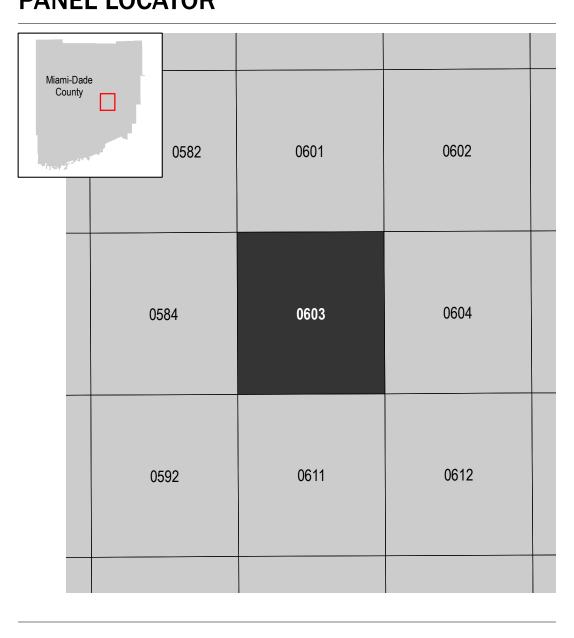

site.

Communities annexing land on adjacent FIRM panels must obtain a current copy of the adjacent panel as well as the current FIRM Index. These may be ordered directly from the Flood Map Service Center at the number listed

For community and countywide map dates refer to the Flood Insurance Study Report for this jurisdiction.

To determine if flood insurance is available in this community, contact your Insurance agent or call the National Flood Insurance Program at 1-800-638-6620.

Base map information shown on this FIRM was provided in digital format by Miami-Dade County, dated 2001, 2018 and 2019; the South Florida Water Management District, dated 2003; the U.S. Army Corps of Engineers, dated 2020; and the U.S. Department of Agriculture, dated 2020.

### **SCALE**



# PANEL LOCATOR



## NATIONAL FLOOD INSURANCE PROGRAM

MIAMI-DADE COUNTY, FLORIDA and Incorporated Areas

FLOOD INSURANCE RATE MAP

PANEL 603 OF 1031

**Panel Contains:** COMMUNITY CUTLER BAY, TOWN OF MIAMI-DADE COUNTY

National Flood Insurance Program

FEMA

NUMBER PANEL SUFFIX 120218 120635

**PRELIMINARY** 2/25/2021

> **VERSION NUMBER** 2.6.3.5 MAP NUMBER 12086C0603M **MAP REVISED**