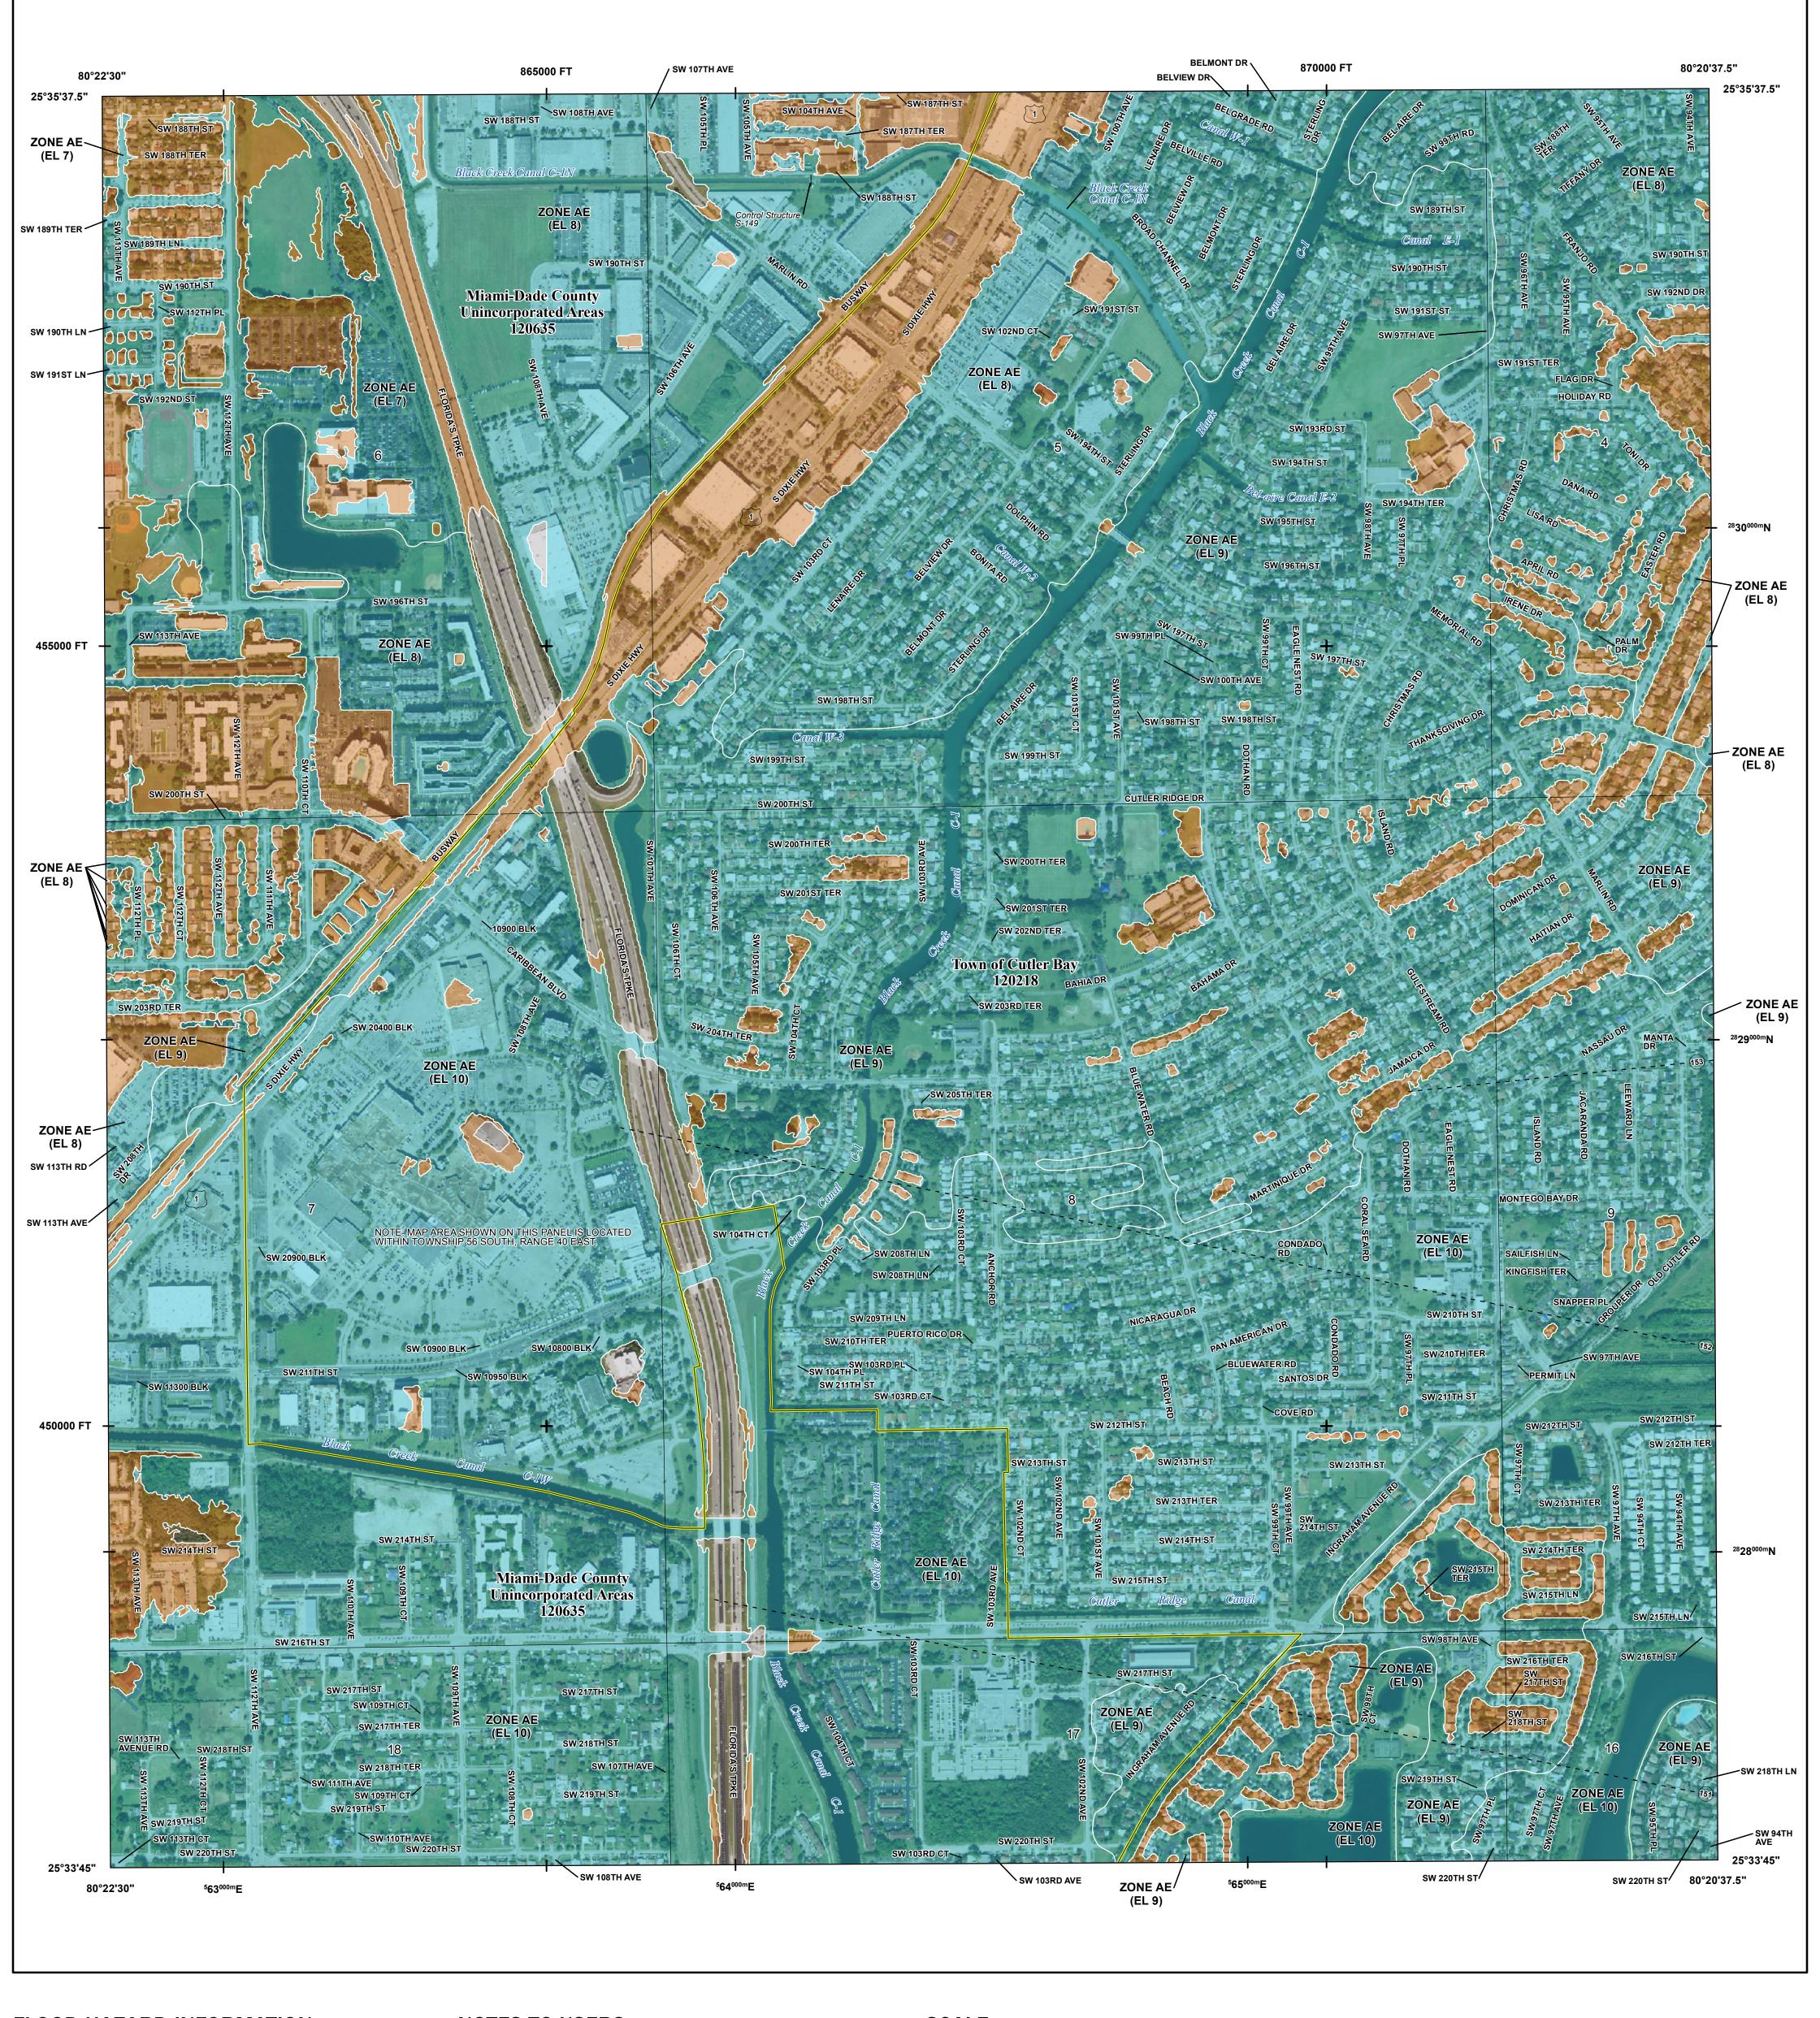

Base map information shown on this FIRM was provided in digital format by Miami-Dade County, dated 2001, 2018 and 2019; the South Florida Water Management District, dated 2003; the U.S. Army Corps of Engineers, dated 2020; and the U.S. Department of Agriculture, dated 2020.

## NATIONAL FLOOD INSURANCE PROGRAM

MIAMI-DADE COUNTY, FLORIDA and Incorporated Areas

FLOOD INSURANCE RATE MAP

PANEL 603 OF 1031

**Panel Contains:** COMMUNITY CUTLER BAY, TOWN OF MIAMI-DADE COUNTY

National Flood Insurance Program