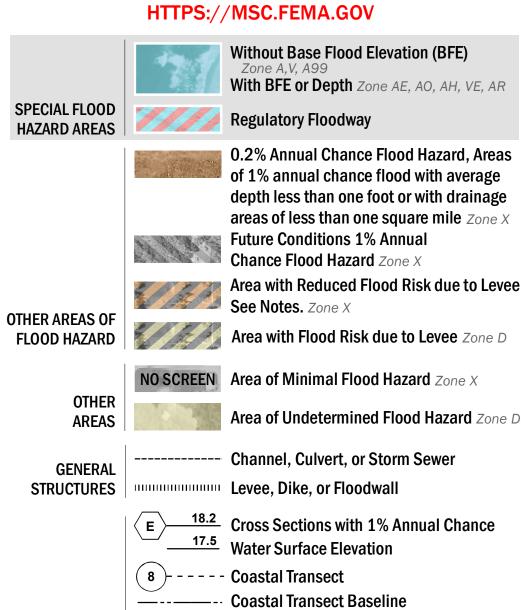

—- Profile Baseline

- Hydrographic Feature

**Jurisdiction Boundary** 

\*\*\*\* 513 \*\*\*\* Base Flood Elevation Line (BFE)

Limit of Study

OTHER

**FEATURES** 