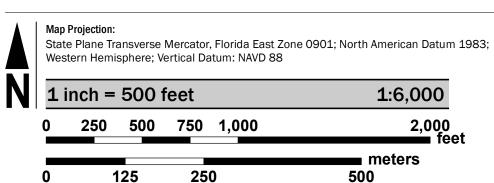

rectly from the website.

Communities annexing land on adjacent FIRM panels must obtain a current copy of the adjacent panel as well as the current FIRM Index. These may be ordered directly from the Flood Map Service Center at the number listed

For community and countywide map dates refer to the Flood Insurance Study Report for this jurisdiction.

To determine if flood insurance is available in this community, contact your Insurance agent or call the National Flood Insurance Program at 1-800-638-6620.

Base map information shown on this FIRM was provided in digital format by Miami-Dade County, dated 2001, 2018 and 2019; the South Florida Water Management District, dated 2003; the U.S. Army Corps of Engineers, dated 2020; and the U.S. Department of Agriculture, dated 2020.

### **SCALE**



# PANEL LOCATOR



## NATIONAL FLOOD INSURANCE PROGRAM

MIAMI-DADE COUNTY, FLORIDA and Incorporated Areas

FLOOD INSURANCE RATE MAP

PANEL 603 OF 1031

**Panel Contains:** COMMUNITY CUTLER BAY, TOWN OF MIAMI-DADE COUNTY

National Flood Insurance Program

FEMA

NUMBER PANEL SUFFIX 120218 120635

**PRELIMINARY** 2/25/2021

> **VERSION NUMBER** 2.6.3.5 MAP NUMBER 12086C0603M **MAP REVISED**