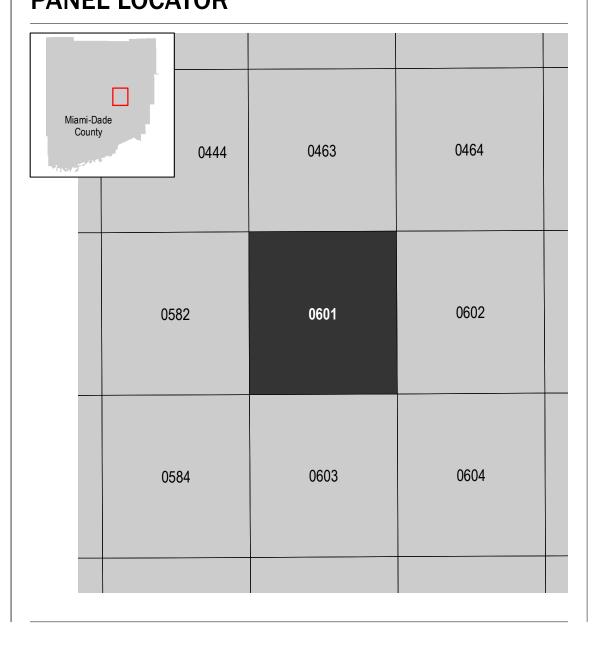

Communities annexing land on adjacent FIRM panels must obtain a current copy of the adjacent panel as well as the current FIRM Index. These may be ordered directly from the Flood Map Service Center at the number listed

For community and countywide map dates refer to the Flood Insurance Study Report for this jurisdiction.

To determine if flood insurance is available in this community, contact your Insurance agent or call the National Flood Insurance Program at 1-800-638-6620.

Base map information shown on this FIRM was provided in digital format by Miami-Dade County, dated 2001, 2018 and 2019; the South Florida Water Management District, dated 2003; the U.S. Army Corps of Engineers, dated 2020; and the U.S. Department of Agriculture, dated 2020.

### **SCALE**



## **PANEL LOCATOR**



# NATIONAL FLOOD INSURANCE PROGRAM National Flood Insurance Program FLOOD INSURANCE RATE MAP MIAMI-DADE COUNTY, **FLORIDA** and Incorporated Areas

PANEL 601 OF 1031

FEMA

**Panel Contains:** COMMUNITY CUTLER BAY, TOWN OF MIAMI-DADE COUNTY PALMETTO BAY, VILLAGE OF



**PRELIMINARY** 2/25/2021

> **VERSION NUMBER** 2.6.3.5 **MAP NUMBER** 12086C0601M MAP REVISED