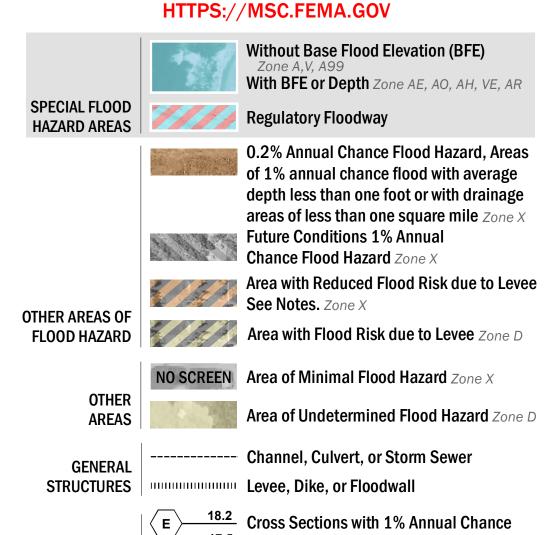

**Water Surface Elevation** 

- Hydrographic Feature

**Jurisdiction Boundary** 

**Base Flood Elevation Line (BFE)** 

Limit of Study

(8) ---- Coastal Transect

OTHER

**FEATURES** 

----- Coastal Transect Baseline

—- Profile Baseline

#### FLOOD HAZARD INFORMATION

SEE FIS REPORT FOR DETAILED LEGEND AND INDEX MAP FOR FIRM PANEL LAYOUT THE INFORMATION DEPICTED ON THIS MAP AND SUPPORTING **DOCUMENTATION ARE ALSO AVAILABLE IN DIGITAL FORMAT AT** 