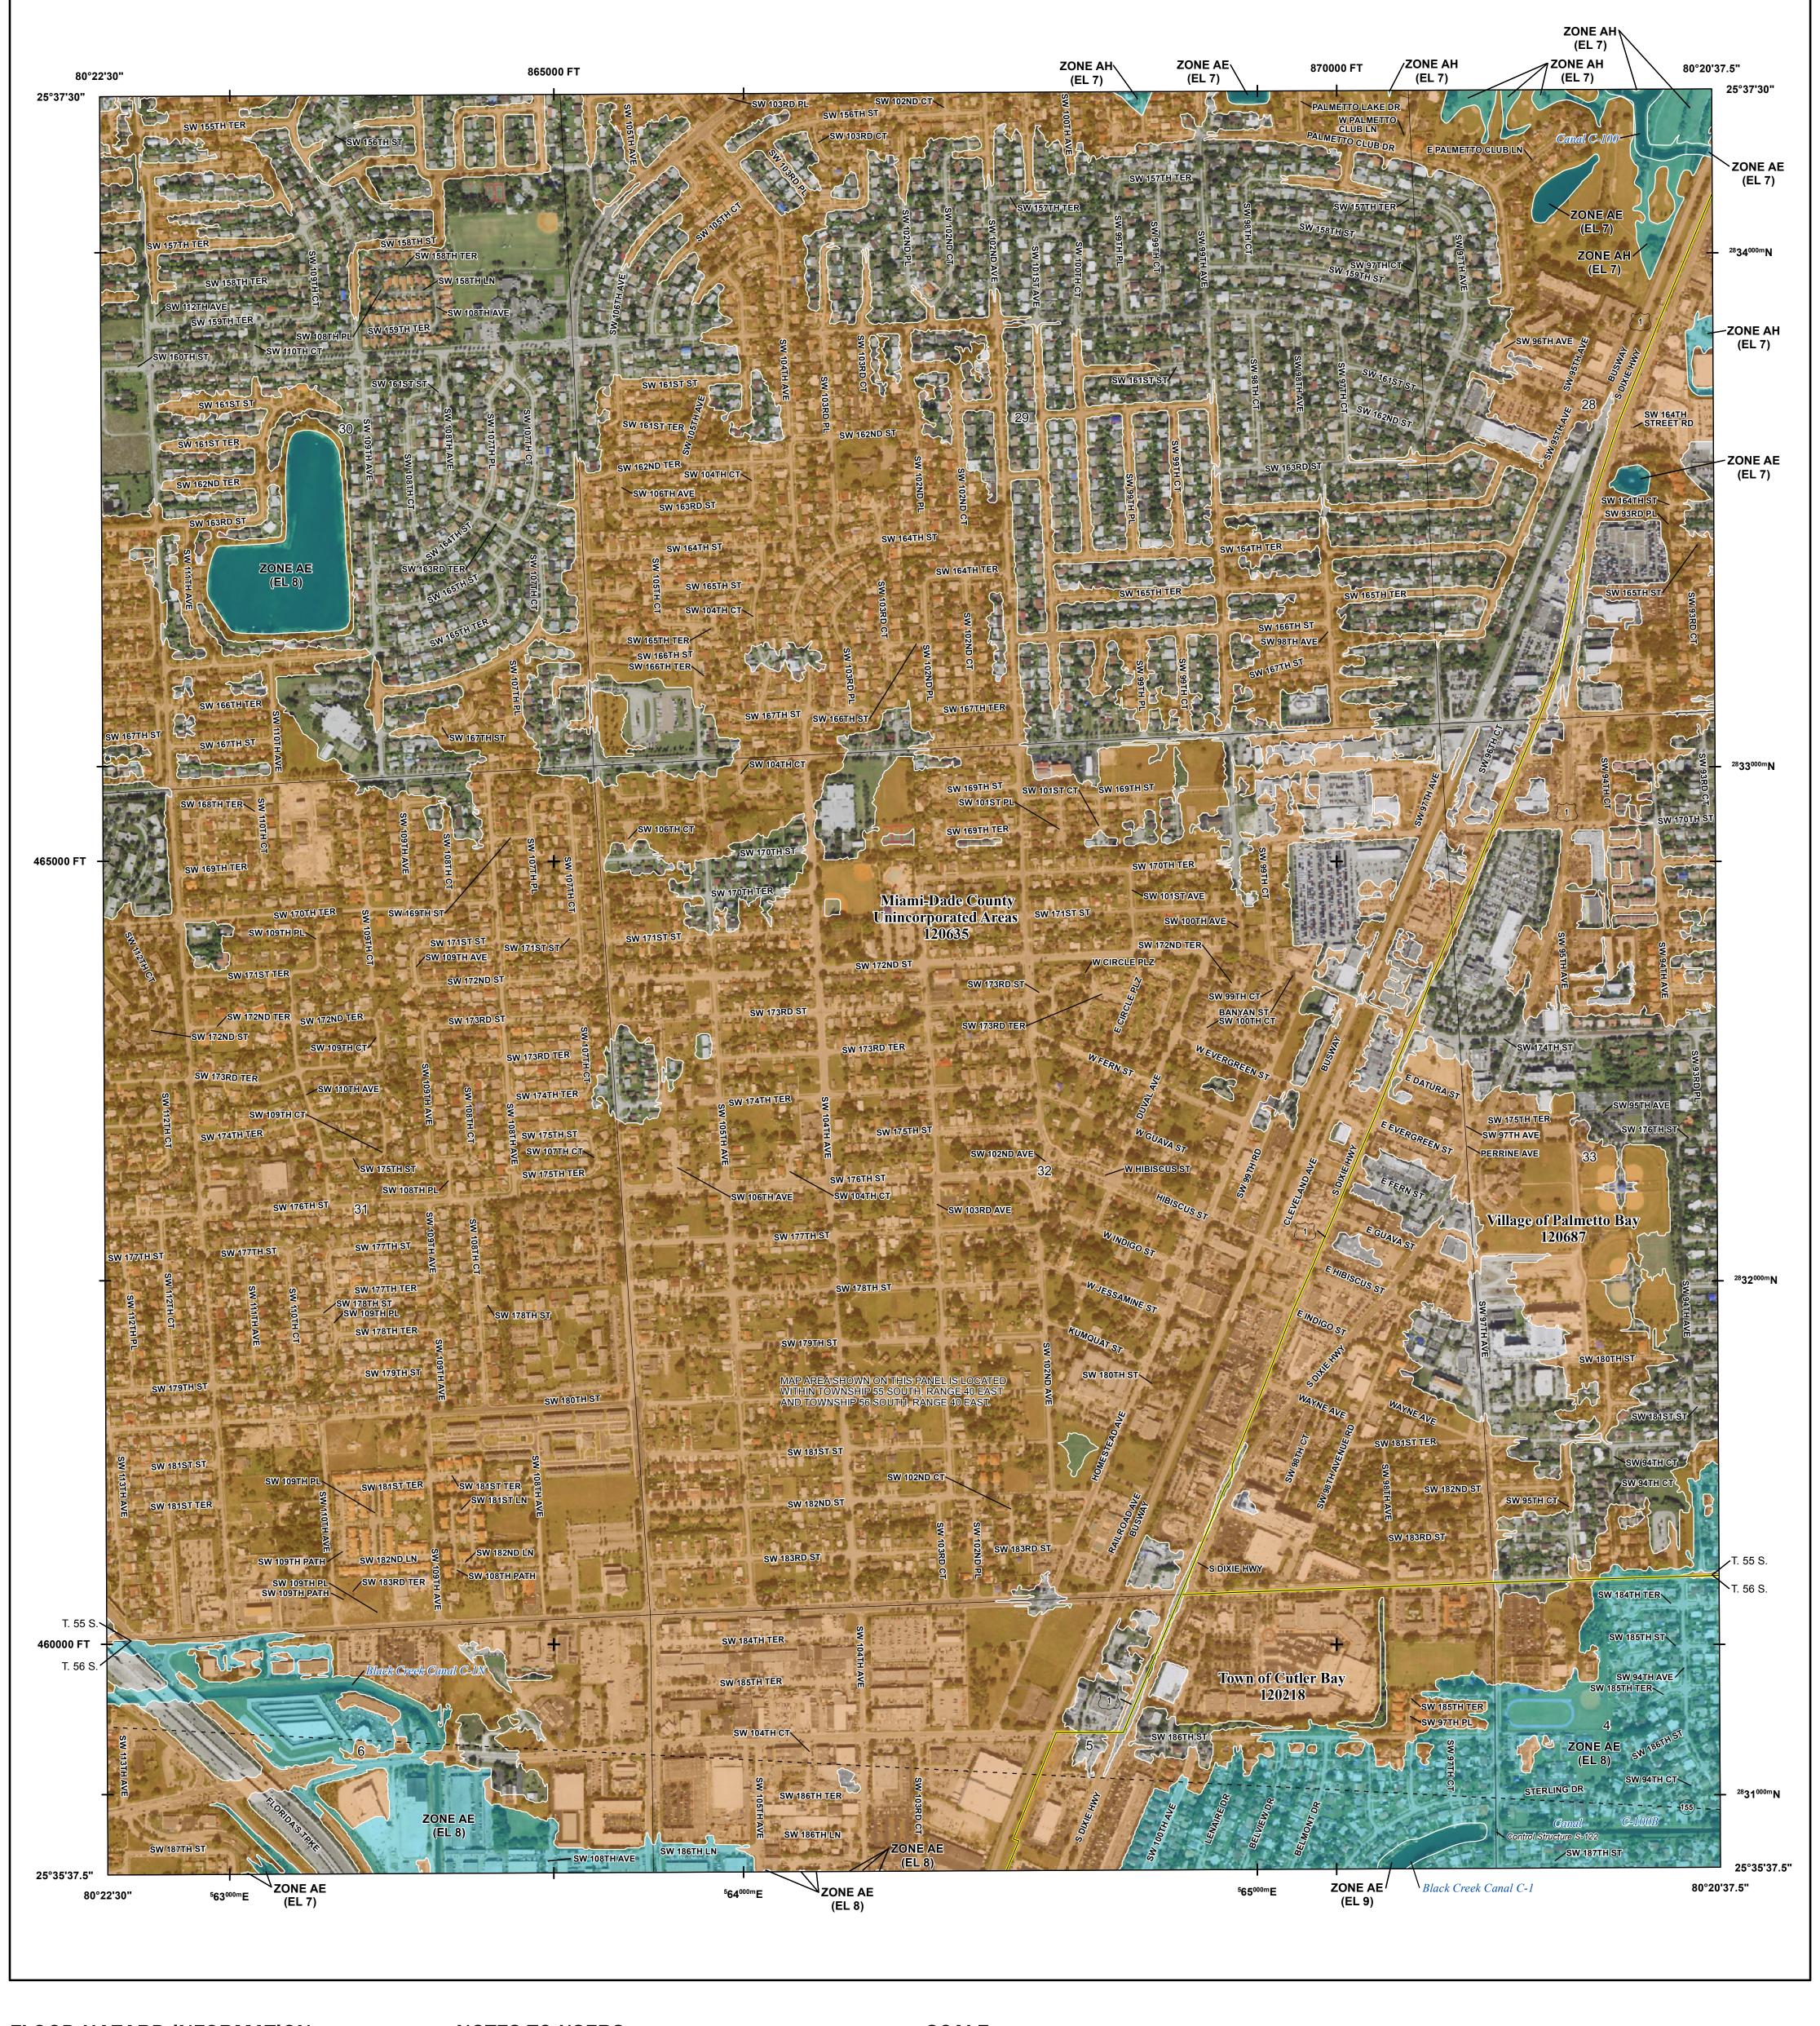

# NATIONAL FLOOD INSURANCE PROGRAM National Flood Insurance Program FLOOD INSURANCE RATE MAP MIAMI-DADE COUNTY, **FLORIDA** and Incorporated Areas

PANEL 601 OF 1031

FEMA

**Panel Contains:** COMMUNITY CUTLER BAY, TOWN OF MIAMI-DADE COUNTY PALMETTO BAY, VILLAGE OF

Base map information shown on this FIRM was provided in digital format by Miami-Dade County, dated 2001, 2018 and 2019; the South Florida Water Management District, dated 2003; the U.S. Army Corps of Engineers, dated 2020; and the U.S. Department of Agriculture, dated 2020.

For community and countywide map dates refer to the Flood Insurance Study Report for this jurisdiction.

To determine if flood insurance is available in this community, contact your Insurance agent or call the National Flood Insurance Program at 1-800-638-6620.