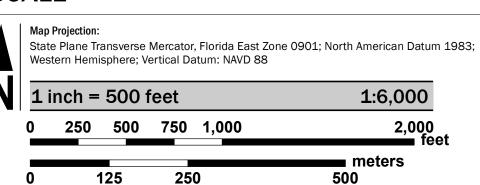

n be ordered or obtained

Communities annexing land on adjacent FIRM panels must obtain a current copy of the adjacent panel as well as the current FIRM Index. These may be ordered directly from the Flood Map Service Center at the number listed

For community and countywide map dates refer to the Flood Insurance Study Report for this jurisdiction.

To determine if flood insurance is available in this community, contact your Insurance agent or call the National Flood Insurance Program at 1-800-638-6620.

Base map information shown on this FIRM was provided in digital format by Miami-Dade County, dated 2001, 2018 and 2019; the South Florida Water Management District, dated 2003; the U.S. Army Corps of Engineers, dated 2020; and the U.S. Department of Agriculture, dated 2020.

### **SCALE**



## **PANEL LOCATOR**



# NATIONAL FLOOD INSURANCE PROGRAM National Flood Insurance Program FLOOD INSURANCE RATE MAP MIAMI-DADE COUNTY, **FLORIDA** and Incorporated Areas

PANEL 601 OF 1031

FEMA

**Panel Contains:** COMMUNITY CUTLER BAY, TOWN OF MIAMI-DADE COUNTY PALMETTO BAY, VILLAGE OF



**PRELIMINARY** 2/25/2021

> **VERSION NUMBER** 2.6.3.5 **MAP NUMBER** 12086C0601M MAP REVISED