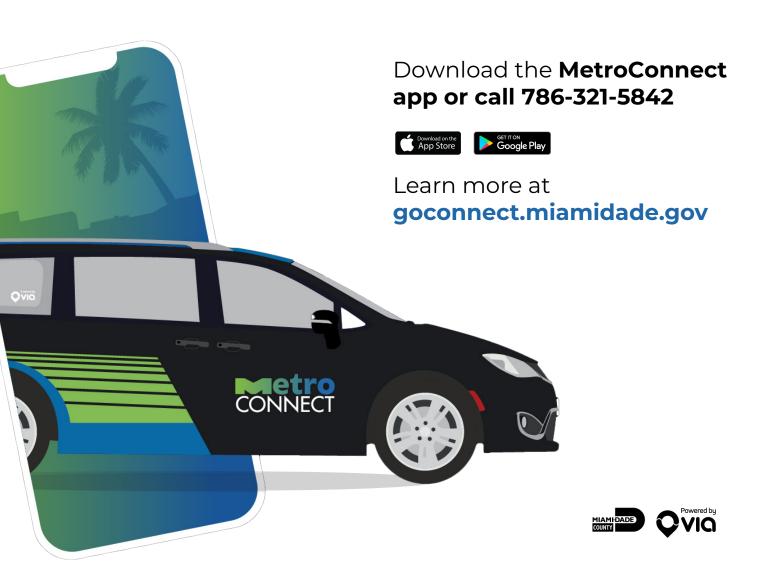

## THE BASICS

Ride with MetroConnect for FREE Mondays through Fridays, between 5:30 AM and 7 PM, anywhere within the zone shown on the map.

Learn more at goconnect.miamidade.gov