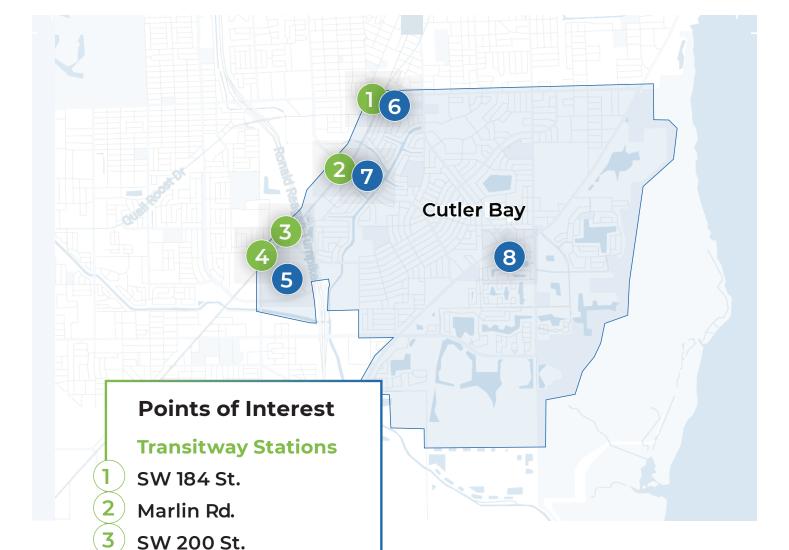

## **Shopping**

5 Southland Mall

SW 112 Ave.

- 6 South Dade Shopping Center
  - Publix, Staples, Ross, etc
- 7 Point RoyaleShopping Center
  - Winn Dixie, Burlington, Chipotle, Starbucks, etc
- 8 Old Cutler Towne Center
  - Publix, GNC, Ace Hardware, Advance Auto Parts, La Colonia Medical Center, etc