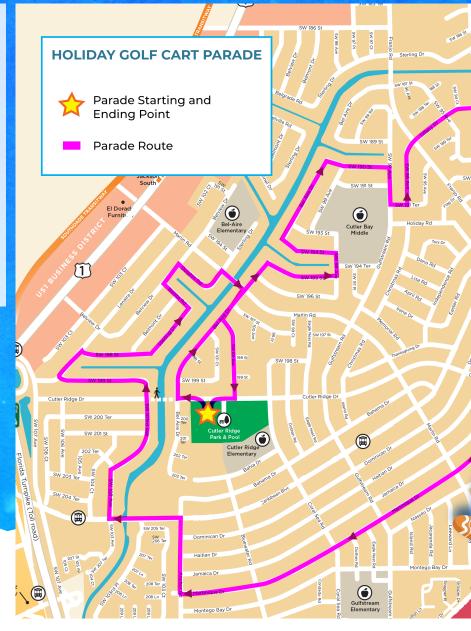

## Saturday DECEMBER 10

5:00 PM Line-up opens 5:50 PM Line up closes 6:00 PM Parade begins

Parade will start and end in the west soccer field at Cutler Ridge Park (10100 SW 200 Street, Cutler Bay, FL). After the parade, join the festivities at the park: pictures with santa, food trucks, music, and much more!