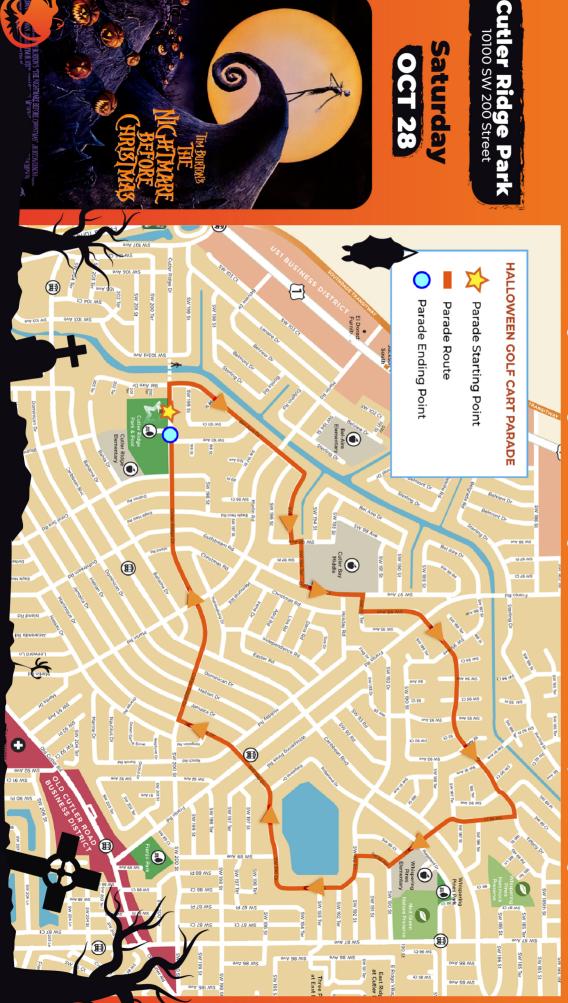

### **GOLF CART PARADE**

- 6:00 PM: Line up Opens 6:50 PM: Line up Closes
- · 7:00 PM: Parade begins

## **& MOVIE NIGHT**

Starting and Ending Point: Cutler Ridge Park on the West Soccer Field | Movie will begin around 8:30 PM Line-up opens at 6 PM and closes at 6:50 PM | Parade Begins at 7 PM

For vendor/sponsorhip opportunities contact Maria-Herrera-Mendoza at mherrera-mendoza@cutlerbay-fl.gov or call (786) 459-7389