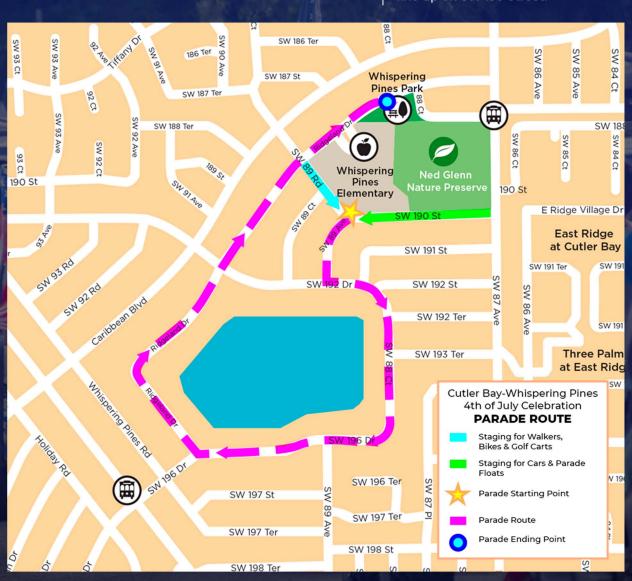

## **EVENT DETAILS**

**8 AM** 

Parade line up begins

**9** AM

Parade promptly begins & activities begin at park

10 AM to Noon

Picnic at Whispering Pines Park

Parade Line up Walkers, bicycles & Golf Carts line up on SW 89 Rd. Vehicles & Parade floats line up on SW 190 Street.

## **EVENT DETAILS**

8 AM Parade line up begins

10 AM to Noon

Picnic at Whispering Pines Park

9 AM Parade promptly begins & activities begin at park

Parade Line up Walkers, bicycles & Golf Carts line up on SW 89 Rd. Vehicles & Parade floats line up on SW 190 Street.